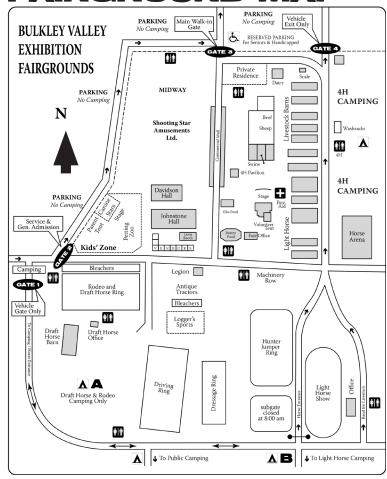

#### WHERE ARE WE?

Turn off Highway 16 at Tatlow Road on the east side of Smithers; then left on to Pacific St.

#### VEHICLE TRAFFIC

No vehicle traffic inside fenced area from 10am-6pm. Please observe and obey the signs to keep congestion to a minimum and allow safe pedestrian traffic. The Exhibition provides roughly 1,100 parking spaces. Parking is on a first-come basis. Please obey parking attendants stationed throughout the parking area.

- Gate 1 Camping Gate is a vehicle entry & exit gate
- Gate 2 Re-Entry, General Admission all day, Service Vehicle access until 10
- Gate 3 General Admission, pedestrian only access
- Gate 4 Livestock Gate is a vehicle exit gate

#### ON-SITE CAMPING

On-site camping is available to exhibitors and the general public on a firstcome basis. Space is very limited and reservations are strongly encouraged. All persons camping must purchase a 4-day camping pass in addition to the camp site fee. All campers must fill out a camping application. Parking and camping are under control of the Grounds and Camp Managers, and campers must confine their vehicles and campsite to the designated areas. Violators may have their privileges revoked. No vehicles to move on the grounds between 10am-6pm.

### **CAMPING LOCATIONS**

Public camping at south end of fairgrounds. 4-H, Draft Horses, Rodeo and Light Horses each have their own designated areas.

- 4-H ("4-H" on map)
- Draft Horses ("A" on map)
- Light Horses ("B" on map)
- Rodeo ("A" on map)